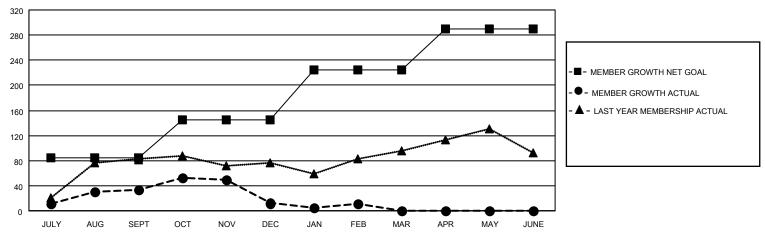

## MONTHLY MEMBERSHIP PROGRESS REPORT

LOCATION TEXAS District 2 X1 Results as of: 2/28/2023

| Clubs                 |               |           |               | Members               |                        |                         |                                                    |
|-----------------------|---------------|-----------|---------------|-----------------------|------------------------|-------------------------|----------------------------------------------------|
| RESULTS FOR 2022-2023 |               |           |               | RESULTS FOR 2022-2023 |                        |                         |                                                    |
| QUARTER               | NEW CLUB GOAL | NEW CLUBS | DROPPED CLUBS | QUARTER MEME          | BER GROWTH NET<br>GOAL | MEMBER GROWTH<br>ACTUAL | DROPPED<br>MEMBERS ACTUAL<br>(including transfers) |
| JULY/AUG/SEPT         | 1             | 1         | 0             | JULY/AUG/SEPT         | 85                     | 118                     | 75                                                 |
| OCT/NOV/DEC           | 1             | 0         | 1             | OCT/NOV/DEC           | 60                     | 84                      | 93                                                 |
| JAN/FEB/MAR           | 0             | 0         | 0             | JAN/FEB/MAR           | 80                     | 39                      | 34                                                 |
| APR/MAY/JUNE          | 1             | 0         | 0             | APR/MAY/JUNE          | 65                     | 0                       | 0                                                  |

## GOALS AND ACTUAL MEMBERS CUMULATIVE

| DROPPED CLUBS: 1 |     | 41 CLUBS OF 61 ADDED 1 OR<br>MORE NEW MEMBERS | GENDER DISTRIBUTION                 |                |  |
|------------------|-----|-----------------------------------------------|-------------------------------------|----------------|--|
|                  |     | WORL NEW WILWIDERS                            | MALE                                | 1,142 (61.73%) |  |
|                  |     |                                               | FEMALE                              | 707 (38.22%)   |  |
| DROPPED MEMBERS  |     |                                               | NON BINARY                          | 1 (0.05%)      |  |
| DEGENOED         | 47  |                                               | PREFER NOT TO ANSWER                | 0 (0.00%)      |  |
| DECEASED         | 17  |                                               |                                     |                |  |
| CLUB CANCELLED   | 0   | CLICK HERE FOR CUMULATIVE                     | TOTAL FAMILY UNIT MEMBERS           | 301            |  |
| OTHER            | 185 | MEMBERSHIP DATA                               |                                     |                |  |
| TOTAL            | 202 |                                               | FAMILY MEMBERS PAYING HALF DUES 155 |                |  |
|                  |     |                                               |                                     |                |  |