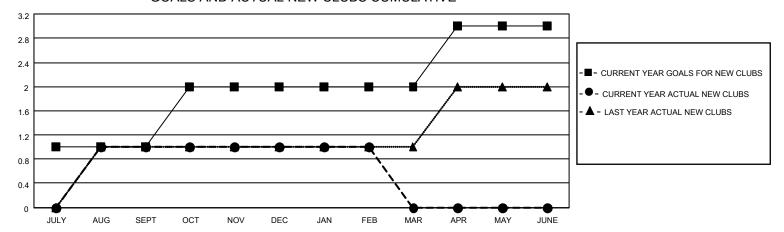

## MONTHLY MEMBERSHIP PROGRESS REPORT

LOCATION TEXAS District 2 X1 Results as of: 2/28/2023

| Clubs                 |               |           |               | Members               |                        |                         |                                                    |
|-----------------------|---------------|-----------|---------------|-----------------------|------------------------|-------------------------|----------------------------------------------------|
| RESULTS FOR 2022-2023 |               |           |               | RESULTS FOR 2022-2023 |                        |                         |                                                    |
| QUARTER               | NEW CLUB GOAL | NEW CLUBS | DROPPED CLUBS | QUARTER MEME          | BER GROWTH NET<br>GOAL | MEMBER GROWTH<br>ACTUAL | DROPPED<br>MEMBERS ACTUAL<br>(including transfers) |
| JULY/AUG/SEPT         | 1             | 1         | 0             | JULY/AUG/SEPT         | 85                     | 118                     | 75                                                 |
| OCT/NOV/DEC           | 1             | 0         | 1             | OCT/NOV/DEC           | 60                     | 84                      | 93                                                 |
| JAN/FEB/MAR           | 0             | 0         | 0             | JAN/FEB/MAR           | 80                     | 39                      | 34                                                 |
| APR/MAY/JUNE          | 1             | 0         | 0             | APR/MAY/JUNE          | 65                     | 0                       | 0                                                  |

## GOALS AND ACTUAL NEW CLUBS CUMULATIVE